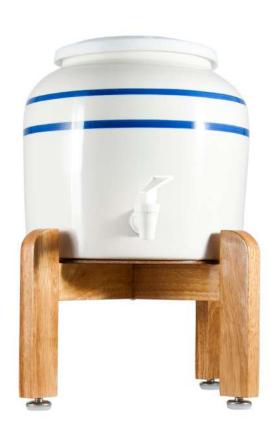

#### PRODUCT COMBINATIONS

The Ceramic Dispenser is an ideal product to combine with our wooden stand, available in desktop and floor models. Keeping a simple aesthetic and facilitating the use of the dispenser.

Wood floor stand: Ref. AC1030 Wood desktop stand: Ref. AC1027