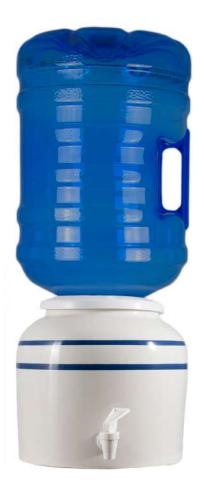

#### Dishwasher safe.

The bottle insertion system offers a complete resource as it is the same as our compressor fountains. It incorporates a spike that enters the PET bottle through the 5 gallon cap, and through which the water falls by gravity to the ceramic tank where the water is kept at an optimum temperature.