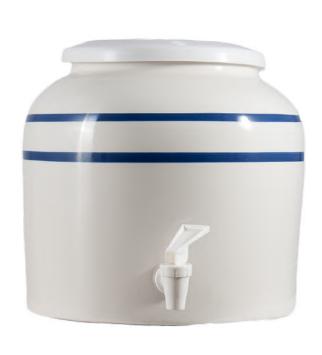

### **CERAMIC DISPENSER**

**REFERENCE FB1018** 

Ceramic Cook Water Dispenser, functional and decorative design in white porcelain with double blue striped detail of uniform size and that admits the incorporation of wooden support available both for desktop and floor, facilitating its use in every circumstance. It uses internal gravity as a dosing system and its internal composition offers a technical and hygienic solution.

This tank is composed of a single piece which speeds up cleaning and reduces maintenance.