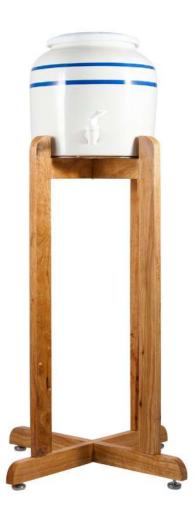

#### PRODUCT COMBINATIONS

The Ceramic Dispenser is an ideal product to combine with our wooden stand, available in desktop and floor models. Keeping a simple aesthetic and facilitating the use of the dispenser.

Wood floor stand: Ref. AC1030 Wood desktop stand: Ref. AC1027